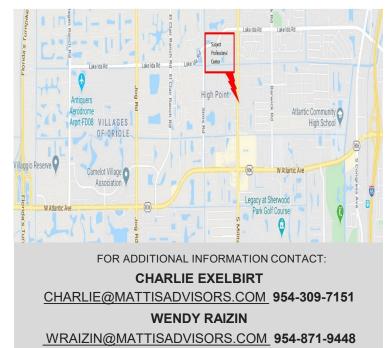

### 14000 S. Military Trail, Delray Beach, FL

Great office building conveniently located between Lake Ida and Atlantic Blvd. along S. Military Trail. Walking distance to the US Post Office, shops, medical facilitates, restaurants and much more. See details:

MATTIS ADVISORS, INC.
Commercial Real Estate Brokers
1181 S. Rogers Circle, Suite 20
WWW.MATTISADVISORS.COM

14000 S. Military Trail, Delray Beach, FL

WENDY RAIZIN
WRAIZIN@MATTISADVISORS.COM
954-871-9448

I 4000 S. Military Trail, Delray Beach, FL