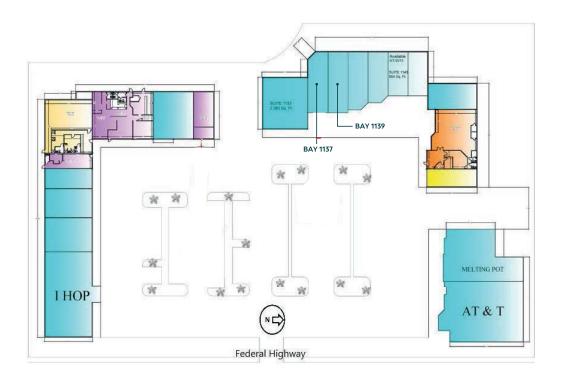

## **PROPERTY HIGHLIGHTS**

Great visibility along Federal Highway

Bay 1137 - 1,163 SF

Bay 1155 - 933 SF

Fast EV Chargers installed 2024

\$40.00 NNN

\$12.65 CAM

For additional information contact: