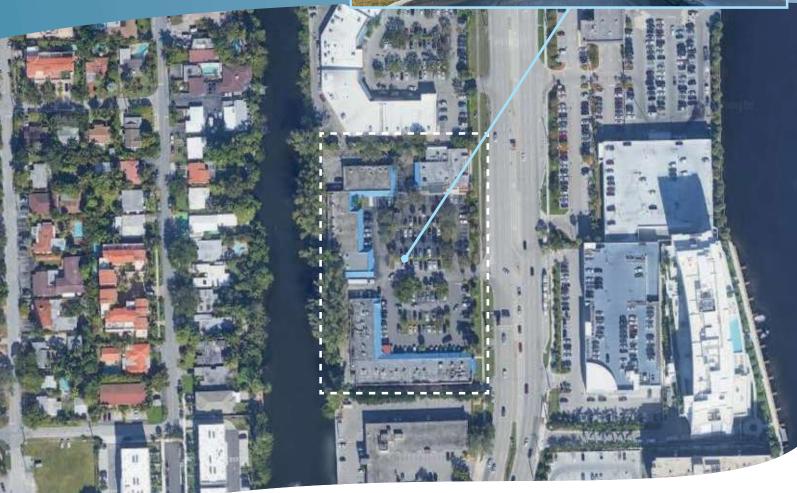

## **PMG PLAZA**

Join IHOP, Pinch-A-Penny, AT&T, Padrinos Cuban Cuisine in this well located neighborhood shopping center. Two vacancies, both 1,163 SF. Strategically located across on Federal Highway (US-1) southbound immediately north of Sunrise Boulevard.