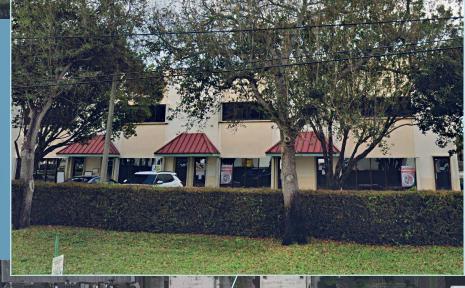

## **PROPERTY HIGHLIGHTS**

- Ideal showroom space, offices, light manufacturing or storage.
- Shared Covered Dock-High loading dock
- Assigned parking
- \$25.00 PSF Modified Gross

- Ramp to access the loading area.
- Ceiling height: 24'-6" clear
- 3-Phase Electric
- Management on site.