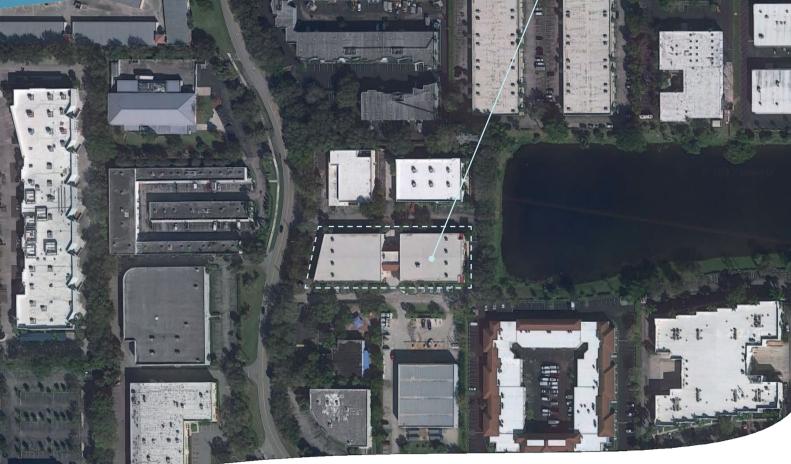

## **PROPERTY HIGHLIGHTS**

- Ideal showroom space, offices, light manufacturing or storage.
- Shared Covered Dock-High loading dock
- Assigned parking
- \$25.00 PSF Modified Gross

- Ramp to access the loading area.
- Ceiling height: 24'-6" clear
- 3-Phase Electric
- Management on site.