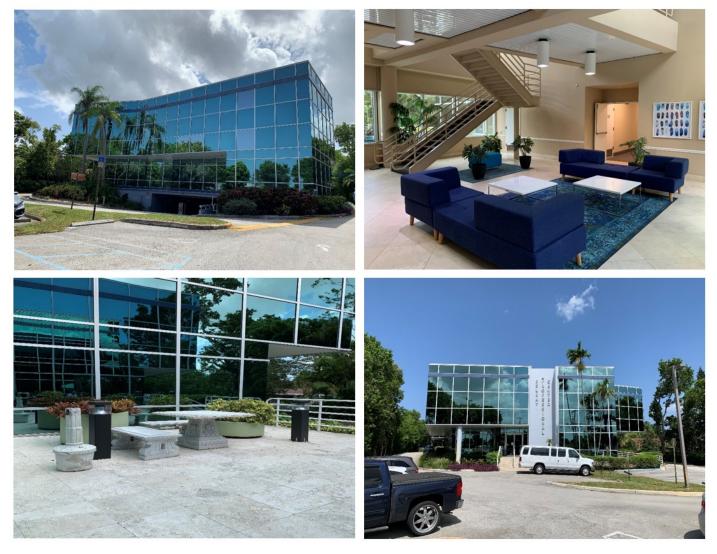

### 14000 S. Military Trail, Delray Beach, FL

Great office building conveniently located between Lake Ida and Atlantic Blvd. along S. Military Trail. Walking distance to the US Post Office, shops, medical facilitates, restaurants and much more. See details:

- In-Suite Private Restrooms
- Covered garage parking available
- Within 4 mile from the Atlantic interchange on the Florida Turnpike
- Within 3 miles from the Atlantic interchange on I-95
- Suites from 1,600 SF to 5,300 SF
- \$27.00psf Modified Gross, Net of Janitorial and Electric.