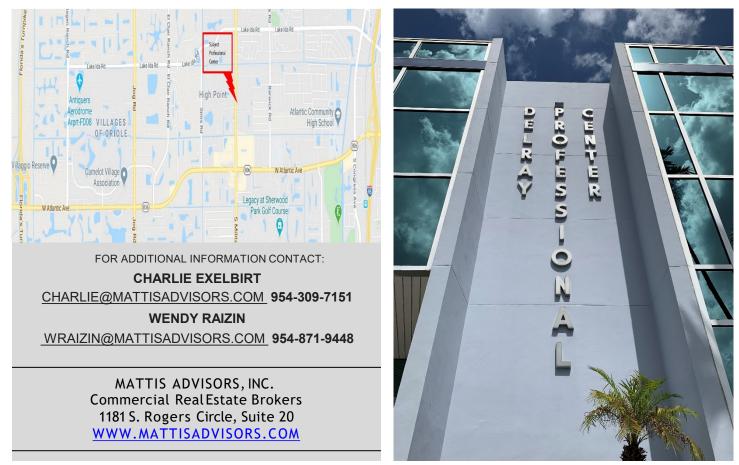

### 14000 S. Military Trail, Delray Beach, FL

Great office building conveniently located between Lake Ida and Atlantic Blvd. along S. Military Trail. Walking distance to the US Post Office, shops, medical facilitates, restaurants and much more. See details:

#### 14000 S. Military Trail, Delray Beach, FL

WENDY RAIZIN WRAIZIN@MATTISADVISORS.COM 954-871-9448

CHARLIE EXELBIRT CHARLIE@MATTISADVISORS.COM 954-309-7151