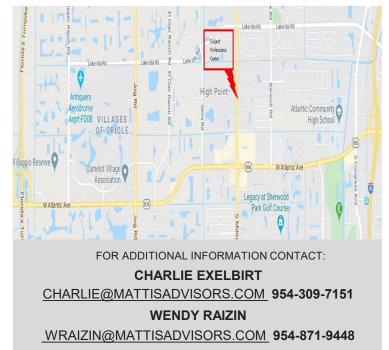

#### 14000 S. Military Trail, Delray Beach, FL

Great office building conveniently located between Lake Ida and Atlantic Blvd. along S. Military Trail. Walking distance to the US Post Office, shops, medical facilitates, restaurants and much more. See details:

- In-Suite Private Restrooms
- Covered garage parking available
- Within 4 mile from the Atlantic interchange on the Florida Turnpike
- Within 3 miles from the Atlantic interchange on I-95
- Suites from 1,600 SF to 5,300 SF
- \$27.00psf Modified Gross, Net of Janitorial and Electric.